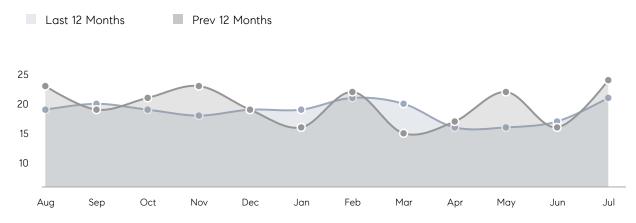

Houses         | AVERAGE DOM        | 15        | 17        | -12%     |
|                | % OF ASKING PRICE  | 108%      | 95%       |          |
|                | AVERAGE SOLD PRICE | \$522,500 | \$421,400 | 24%      |
|                | # OF CONTRACTS     | 4         | 3         | 33%      |
|                | NEW LISTINGS       | 7         | 12        | -42%     |
| Condo/Co-op/TH | AVERAGE DOM        | -         | -         | -        |
|                | % OF ASKING PRICE  | -         | -         |          |
|                | AVERAGE SOLD PRICE | -         | -         | -        |
|                | # OF CONTRACTS     | 0         | 0         | 0%       |
|                | NEW LISTINGS       | 0         | 0         | 0%       |

# Bogota

#### JULY 2023

#### Monthly Inventory



### Contracts By Price Range



### Listings By Price Range



COMPASS

 $\sim$   $\sim$   $\sim$   $\sim$   $\sim$ / / / / / / / //// | | | | | / ------

Compass makes no representations or warranties, express or implied, with respect to future market conditions or prices of residential product at the time the subject property or any competitive property is complete and ready for occupancy or with respect to any report, study, finding, recommendation or other information provided by Compass herein. Moreover, no warranty, express or implied, is made or should be assumed regarding the accuracy, adequacy, completeness, legality, reliability, merchantability or fitness for a particular purpose of any information, in part or whole, contained herein. All material is presented with the underst