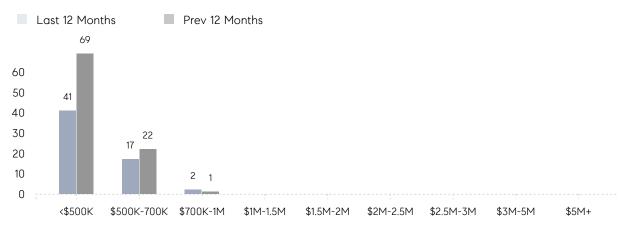

| 15        | 17        | -12%     |
|                | % OF ASKING PRICE  | 108%      | 95%       |          |
|                | AVERAGE SOLD PRICE | \$522,500 | \$421,400 | 24%      |
|                | # OF CONTRACTS     | 4         | 3         | 33%      |
|                | NEW LISTINGS       | 7         | 12        | -42%     |
| Condo/Co-op/TH | AVERAGE DOM        | -         | -         | -        |
|                | % OF ASKING PRICE  | -         | -         |          |
|                | AVERAGE SOLD PRICE | -         | -         | -        |
|                | # OF CONTRACTS     | 0         | 0         | 0%       |
|                | NEW LISTINGS       | 0         | 0         | 0%       |

# Bogota

#### JULY 2023

#### Monthly Inventory



### Contracts By Price Range



### Listings By Price Range



COMPASS

 $\sim$   $\sim$   $\sim$   $\sim$   $\sim$ / / / / / / / //// | | | | | / ------

Compass makes no representations or warranties, express or implied, with respect to future market conditions or prices of residential product at the time the subject property or any competitive property is complete and ready for occupancy or with respect to any report, study, finding, recommendation or other information provided by Compass herein. Moreover, no warranty, express or implied, is made or should be assumed regarding the accuracy, adequacy, completeness, legality, reliability, merchantability or fitness for a particular purpose of any information, in part or whole, contained herein. All material is presented with the understanding that Compass shall not be